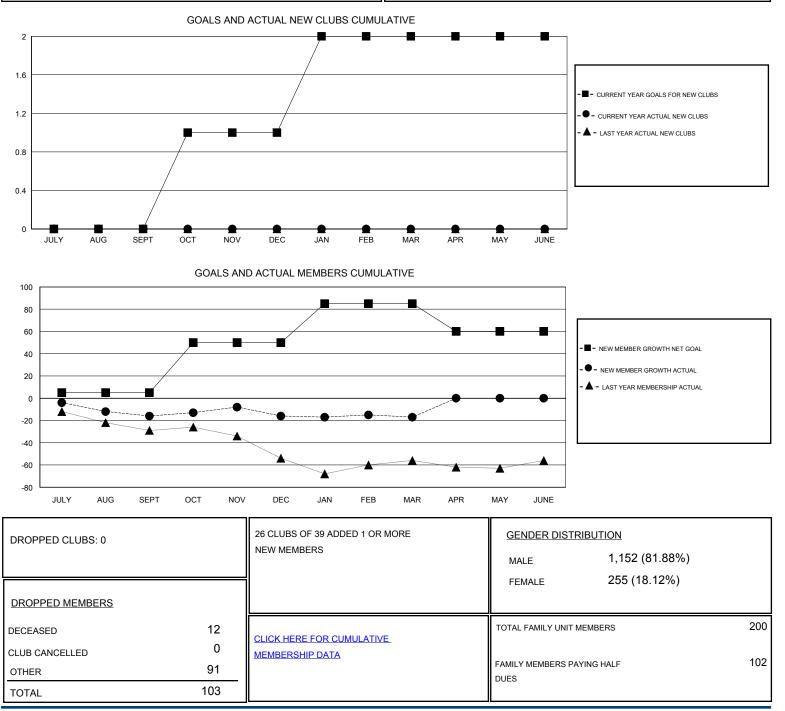

## HAL GRIEFIN CNAT.

| GMT: HAL              | GRIFFIN    |               | LOCATION MISSOURI |                       |                                                                |                                                              | GMT CA                                             |
|-----------------------|------------|---------------|-------------------|-----------------------|----------------------------------------------------------------|--------------------------------------------------------------|----------------------------------------------------|
| Clubs                 |            |               |                   | Members               |                                                                |                                                              |                                                    |
| RESULTS FOR 2016-2017 |            |               |                   | RESULTS FOR 2016-2017 |                                                                |                                                              |                                                    |
| QUARTER               | NEW CLUB G | DAL NEW CLUBS | DROPPED CLUBS     | QUARTER               | NEW MEMBER GROWTH<br>NET GOAL (not reinstated<br>or transfers) | NEW MEMBER<br>GROWTH ACTUAL (not<br>reinstated or transfers) | DROPPED<br>MEMBERS ACTUAL<br>(including transfers) |
| JULY/AUG/SEPT         | 0          | 0             | 0                 | JULY/AUG/SEPT         | 5                                                              | 21                                                           | 37                                                 |
| OCT/NOV/DEC           | 1          | 0             | 0                 | OCT/NOV/DEC           | 45                                                             | 37                                                           | 37                                                 |
| JAN/FEB/MAR           | 1          | 0             | 0                 | JAN/FEB/MAR           | 35                                                             | 28                                                           | 29                                                 |
| APR/MAY/JUNE          | 0          | 0             | 0                 | APR/MAY/JUNE          | -25                                                            | 0                                                            | 0                                                  |